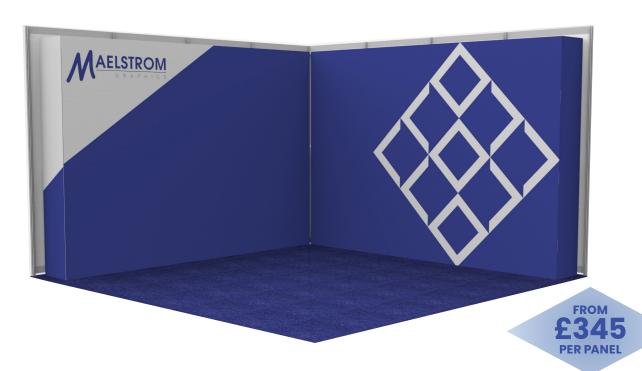

# **FLUSH FITTING GRAPHIC PANELS**

- Full colour, digitally printed rigid Foamex panel
- Panels are approximately one meter wide and pushed together to create a seamless image
- Production cost includes quality check of the artwork (design services available if required), print, delivery, installation & disposal

# **DIMENSIONS:**

Width varies on stand size x approximately 2.5m high

# **MATERIAL:**

Printed 3mm Foamex

**Shell Scheme Only** 