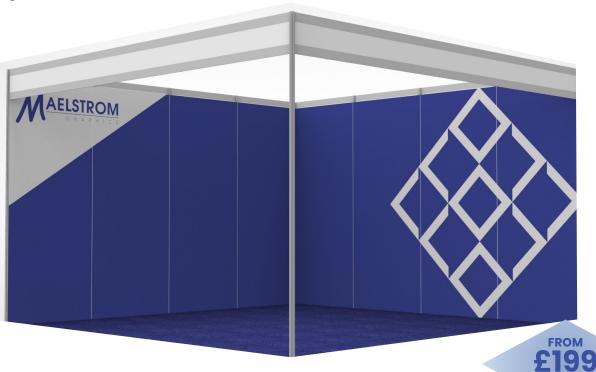

## **INFILL WALL GRAPHIC PANELS**

- Full colour, digitally printed rigid Foamex panels
- Produced to fit within the shell scheme structure leaving the upright poles visible
- Production cost includes quality check of the artwork (design services available if required), print, delivery, installation & disposal if needed

#### **DIMENSIONS:**

Width varies on stand size x approximately 2.5m high

#### **MATERIAL:**

Printed 3mm Foamex

**Shell Scheme Only** 