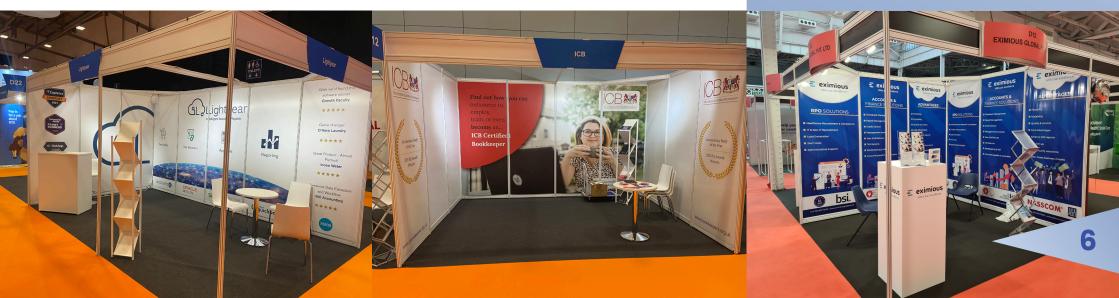

# **FLUSH FITTING GRAPHIC PANELS**

- Full colour, digitally printed rigid Foamex panel
- Panels are approximately one meter wide and pushed together to create a seamless image
- Production cost includes quality check of the artwork (design services available if required), print, delivery, installation & disposal

## **INFILL WALL GRAPHIC PANELS**

- Full colour, digitally printed rigid Foamex panels
- Produced to fit within the shell scheme structure leaving the upright poles visible
- Production cost includes quality check of the artwork (design services available if required), print, delivery, installation & disposal if needed