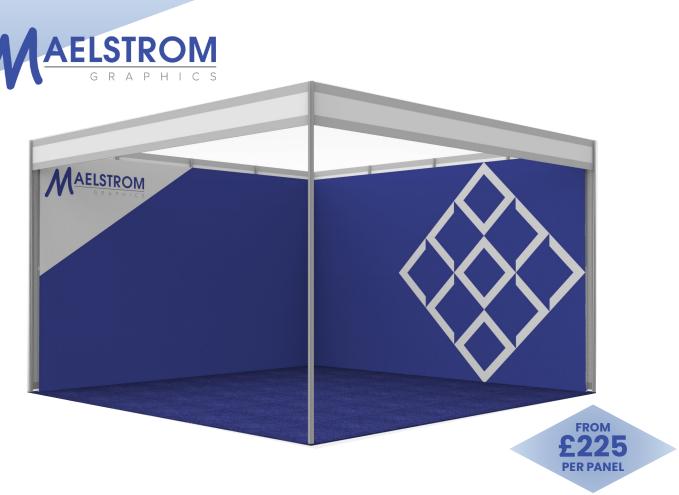

# **FLUSH FITTING GRAPHIC PANELS**

- Full colour, digitally printed rigid Foamex panel
- Panels are approximately one meter wide and pushed together to create a seamless image
- Production cost includes quality check of the artwork (design services available if required), print, delivery, installation & disposal

# **DIMENSIONS:**

Width varies on stand size x approximately 2.5m high

# **MATERIAL:**

Printed 3mm Foamex

**Shell Scheme Only** 